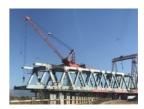

#### **Typical Spans:**

Longer than 70 meters **Typical Characteristics:** Warren through truss 5-meters bays ensure modularity between spans Class A width: 1m sidewalk + 7m roadway + 1m sidewalk Class B width: 0.5m sidewalk + 6m roadway + 0.5m sidewalk Utilizes steel deck as permanent formwork Double pipe handrails Elastomeric bearings with steel plate reinforcement Deck protection angle High tension Bolts Full hot dip galvanizing to all elements Standard Supplied Erection Aids: Bolts spares Drift pins for precise bolt hole alignment **Temporary Deck Bracing Angles Typical Supply Time:** 4 months

#### Application: • Long -Span

- Permanent or semi-permanent bridging
- Heavy Load
- Highway bridge
- Rural infrastructure project
- Construction, forestry, oil and mining activities
- Construction site access
- Replacement of damaged bridge