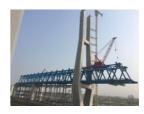

#### **Typical Spans:**

Longer than 70 meters **Typical Characteristics:** Warren through truss 5-meters bays ensure modularity between spans Class A width: 1m sidewalk + 7m roadway + 1m sidewalk Class B width: 0.5m sidewalk + 6m roadway + 0.5m sidewalk Utilizes steel deck as permanent formwork Double pipe handrails Elastomeric bearings with steel plate reinforcement Deck protection angle High tension Bolts Full hot dip galvanizing to all elements Standard Supplied Erection Aids: Bolts spares Drift pins for precise bolt hole alignment **Temporary Deck Bracing Angles Typical Supply Time:** 4 months

#### Application: • Long -Span

- Permanent or semi-permanent bridging
- Heavy Load
- Highway bridge
- Rural infrastructure project
- Construction, forestry, oil and mining activities
- Construction site access
- Replacement of damaged bridge