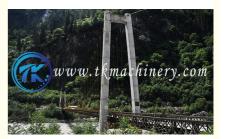

#### **General Description:**

It is a type of bridge which can be used as a permanent or semi-permanent bridge over wide rivers, bays, canyons and mountainous areas, it can also be used as temporary construction bridge.

#### Introduction

Bailey Bridge is a standard bridge equipment, adopted extensively and the most popular in the world

Possessing the features of simple structure. convenient transport, speedy erection easy disassembling. heavy loading capacity, great stability and long fatigue life being capable of an alternative span, loading capacity