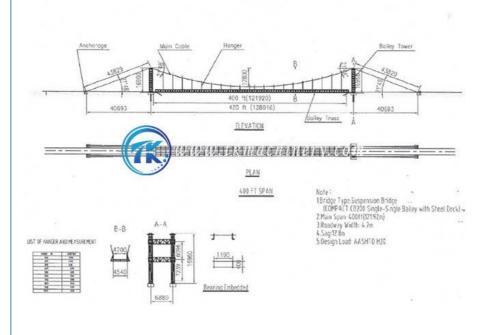

# **Product Specification**

• Name: Bailey Suspension Bridge

• Span: 60~150m

• Lane: Single Lane 3.15m~4.2m Double Lane

7.35m

• Material: S460J0,S355JR,S355J0,Gr65,Gr50

Load: HA ,HB,HA+20HB AASHTO HL-93,HS35-44

Surface Finish: Pained Or Galvanized

• Highlight: Large Span Suspension Bailey Bridge,

Compact 200 Suspension Bailey Bridge, Heavy Load Bailey Bridge Large Span