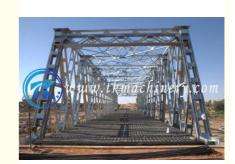

# More Images

### **Typical Characteristics:**

- Warren through truss
- 5-meters bays ensure modularity between spans
- Class A width: 1m sidewalk + 7m roadway + 1m sidewalk
- Class B width: 0.5m sidewalk + 6m roadway + 0.5m sidewalk
- Utilizes steel deck as permanent formwork
- Double pipe handrails
- Elastomeric bearings with steel plate reinforcement
- Deck protection angle
- High tension Bolts
- Full hot dip galvanizing to all elements