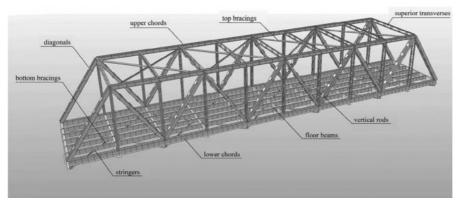

### **Typical Characteristics:**

- Warren through truss
- 5-meters bays ensure modularity between spans
- Class A width: 1m sidewalk + 7m roadway + 1m sidewalk
- Class B width: 0.5m sidewalk + 6m roadway + 0.5m sidewalk
- Utilizes steel deck as permanent formwork
- Double pipe handrails
- Elastomeric bearings with steel plate reinforcement
- Deck protection angle
- High tension Bolts
- Full hot dip galvanizing to all elements