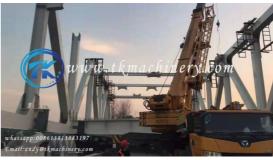

ss
- 5-meters bays ensure modularity between spans
- Class A width: 1m sidewalk + 7m roadway + 1m sidewalk
- Class B width: 0.5m sidewalk + 6m roadway + 0.5m sidewalk
- Utilizes steel deck as permanent formwork
- Double pipe handrails
- Elastomeric bearings with steel plate reinforcement
- Deck protection angle
- High tension Bolts
- Full hot dip galvanizing to all elements

### **Standard Supplied Erection Aids:**

- Bolts spares
- Drift pins for precise bolt hole alignment
- Temporary Deck Bracing Angles

### **Typical Supply Time:**

• 3 months

### Application:

- Long -Span
- Permanent or semi-permanent bridging
- Heavy Load
- Highway bridge
- Rural infrastructure project
- Construction, forestry, oil and mining activities
- Construction site access
- Replacement of damaged bridge







Zhenjiang Tongkai Mechanical Engineering Co.,Ltd.







andy@tkmachinery.com



tkbridges.com