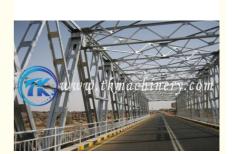

# More Images

### **Typical Characteristics:**

- Warren through truss
- 5-meters bays ensure modularity between spans
- Class A width: 1m sidewalk + 7m roadway + 1m sidewalk
- Class B width: 0.5m sidewalk + 6m roadway + 0.5m sidewalk
- Utilizes steel deck as permanent formwork
- Double pipe handrails
- Elastomeric bearings with steel plate reinforcement
- Deck protection angle
- High tension Bolts
- Full hot dip galvanizing to all elements