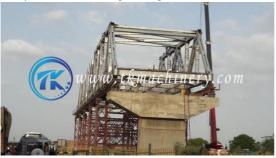

russ
- 5-meters bays ensure modularity between spans
- Class A width: 1m sidewalk + 7m roadway + 1m sidewalk
- Class B width: 0.5m sidewalk + 6m roadway + 0.5m sidewalk
- Utilizes steel deck as permanent formwork
- Double pipe handrails
- Elastomeric bearings with steel plate reinforcement
- Deck protection angle
- High tension Bolts
- Full hot dip galvanizing to all elements

### **Standard Supplied Erection Aids:**

- Bolts spares
- Drift pins for precise bolt hole alignment
- Temporary Deck Bracing Angles

### **Typical Supply Time:**

• 3 months

### Application:

- Long -Span
- Permanent or semi-permanent bridging
- Heavy Load
- Highway bridge
- Rural infrastructure project
- Construction, forestry, oil and mining activities
- Construction site access
- Replacement of damaged bridge







Zhenjiang Tongkai Mechanical Engineering Co.,Ltd.







andy@tkmachinery.com



tkbridges.com