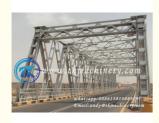

# More Images

### **Typical Characteristics:**

- Warren through truss
- 5-meters bays ensure modularity between spans
- Class A width: 1m sidewalk + 7m roadway + 1m sidewalk
- Class B width: 0.5m sidewalk + 6m roadway + 0.5m sidewalk
- Utilizes steel deck as permanent formwork
- Double pipe handrails
- Elastomeric bearings with steel plate reinforcement
- Deck protection angle
- High tension Bolts
- Full hot dip galvanizing to all elements