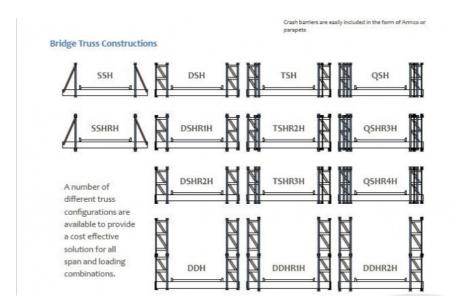

#### Features:

Product Name: Bailey Bridge Color: Green, Grey, Orange, Red

Span: upto 60.96m Ramp: 6m, 9m, 12m Deck: Anti skid aggregate

Material: S460J0, S355JR, S355J0, Gr65, Gr50

Product Type: Steel Truss Bridge

## **Technical Parameters:**

| Technical Parameters | Values                                                      |
|----------------------|-------------------------------------------------------------|
| Product Name         | Compact Panel Bridge, Acrow Bridge, Mabey Bridge            |
| Color                | Green, Grey, Orange, Red                                    |
| Load                 | HA, HB, HA+20HB, AASHTO HL-93, HS35-44                      |
| Footway              | 1m, 1.2m, 1.5m                                              |
| Span                 | up to 60.96m                                                |
| Ramp                 | 6m, 9m, 12m                                                 |
| Deck                 | Anti skid                                                   |
| Material             | S460J0, S355JR, S355J0, Gr65, Gr50                          |
| Lane                 | Single lane 3.15m~4.2m, Double Lane 7.35m, three lane 10.5m |
| Surface Finish       | Painted or Galvanized                                       |
| Net Width            | 3.15m, 3.6m, 4.2m,7.35m                                     |