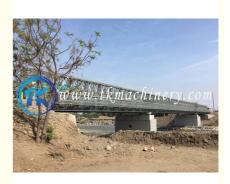

# Steel Bailey Bridge Double Lane 7.35m Compact 200 Similar Acrow Bridge **Zb200 Model**

## **Product Specification**

• Surface Finish: Pained Or Galvanized

6m,9m,12m • Ramp: Anti Skid · Deck:

Load: HA ,HB,HA+20HB AASHTO HL-93,HS35-44

Single Lane 3.15m~4.2m Double Lane · Lane:

7.35m, Three Lane 10.5m

• Net Width: Double Lane 7.35m 1m, 1.2m, 1.5m • Footway:

• Span: Upto 60.96m

• Highlight: Steel Bailey Bridge, 7.35m Bailey Bridge,

Zb200 acrow bailey bridge