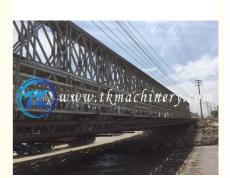

# Steel Bailey Bridge Double Lane 7.35m Compact 200 Similar Acrow Bridge **Zb200 Model**

## **Product Specification**

• Surface Finish: Pained Or Galvanized

6m,9m,12m • Ramp: Anti Skid · Deck:

Load: HA ,HB,HA+20HB AASHTO HL-93,HS35-44

Single Lane 3.15m~4.2m Double Lane · Lane:

7.35m, Three Lane 10.5m

• Net Width: Double Lane 7.35m 1m, 1.2m, 1.5m • Footway:

• Span: Upto 60.96m

• Highlight: Steel Bailey Bridge, 7.35m Bailey Bridge,

Zb200 acrow bailey bridge