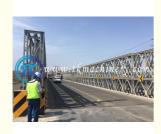

# Steel Bailey Bridge Double Lane 7.35m Compact 200 Similar Acrow Bridge **Zb200 Model**

## **Product Specification**

• Surface Finish: Pained Or Galvanized

6m,9m,12m • Ramp: Anti Skid · Deck:

Load: HA ,HB,HA+20HB AASHTO HL-93,HS35-44

Single Lane 3.15m~4.2m Double Lane · Lane:

7.35m, Three Lane 10.5m

• Net Width: Double Lane 7.35m 1m, 1.2m, 1.5m • Footway:

• Span: Upto 60.96m

• Highlight: Steel Bailey Bridge, 7.35m Bailey Bridge,

Zb200 acrow bailey bridge