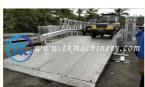

#### **PRODUCT DESCRIPTION**

The emergency steel bridge is based on the ZB200 bridge with ramps at both ends for easy access, so that vehicles and pedestrians can directly drive on the steel bridge. Depending on the field situation, the ramp can be one, two, three or four bays.

| Span               | 9.144m(30ft ) upto 60.96m(200ft)            |
|--------------------|---------------------------------------------|
| Road Width         | single lane 3.15m/4.2m; double lane 7.35m   |
| Material Grade     | S460J0,S355JR,GR65,GR50                     |
| Load Capacity      | HL-93,HS25-44, HA ,HA+20HB                  |
| Surface Finish     | Painted or Galvanized                       |
| Joint System       | Pin and Bolt System                         |
| Erection<br>Method | Crane lifting , Cantilever Launching Method |