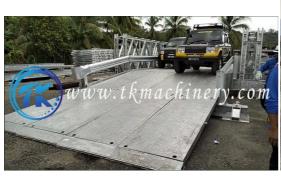

#### **PRODUCT DESCRIPTION**

The emergency steel bridge is based on the ZB200 bridge with ramps at both ends for easy access, so that vehicles and pedestrians can directly drive on the steel bridge. Depending on the field situation, the ramp can be one, two, three or four bays.

# **Product Specification**

• Material: S460J0,S355JR,S355J0,Gr65,Gr50

• Load: HA ,HB,HA+20HB AASHTO HL-93,HS35-44

• Lane: Single Lane 3.15m~4.2m Double Lane

7.35m

Surface Finish: Pained Or Galvanized

• Ramp: 6m,9m,12m