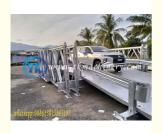

#### **PRODUCT DESCRIPTION**

The emergency steel bridge is based on the ZB200 bridge with ramps at both ends for easy access, so that vehicles and pedestrians can directly drive on the steel bridge. Depending on the field situation, the ramp can be one, two, three or four bays.

| Span               | 9.144m(30ft ) upto 60.96m(200ft)            |
|--------------------|---------------------------------------------|
| Road Width         | single lane 3.15m/4.2m; double lane 7.35m   |
| Material Grade     | S460J0,S355JR,GR65,GR50                     |
| Load Capacity      | HL-93,HS25-44, HA ,HA+20HB                  |
| Surface Finish     | Painted or Galvanized                       |
| Joint System       | Pin and Bolt System                         |
| Erection<br>Method | Crane lifting , Cantilever Launching Method |