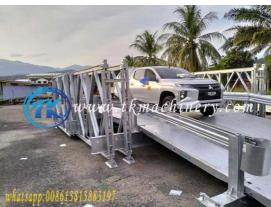

#### **PRODUCT DESCRIPTION**

The emergency steel bridge is based on the ZB200 bridge with ramps at both ends for easy access, so that vehicles and pedestrians can directly drive on the steel bridge. Depending on the field situation, the ramp can be one, two, three or four bays.

# **Product Specification**

• Material: S460J0,S355JR,S355J0,Gr65,Gr50

• Load: HA ,HB,HA+20HB AASHTO HL-93,HS35-44

• Lane: Single Lane 3.15m~4.2m Double Lane

7.35m

Surface Finish: Pained Or Galvanized

• Ramp: 6m,9m,12m