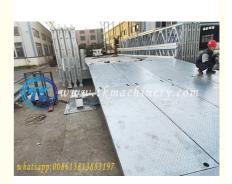

#### **PRODUCT DESCRIPTION**

The emergency steel bridge is based on the ZB200 bridge with ramps at both ends for easy access, so that vehicles and pedestrians can directly drive on the steel bridge. Depending on the field situation, the ramp can be one, two, three or four bays.

| Span               | 9.144m(30ft ) upto 60.96m(200ft)            |
|--------------------|---------------------------------------------|
| Road Width         | single lane 3.15m/4.2m; double lane 7.35m   |
| Material Grade     | S460J0,S355JR,GR65,GR50                     |
| Load Capacity      | HL-93,HS25-44, HA ,HA+20HB                  |
| Surface Finish     | Painted or Galvanized                       |
| Joint System       | Pin and Bolt System                         |
| Erection<br>Method | Crane lifting , Cantilever Launching Method |