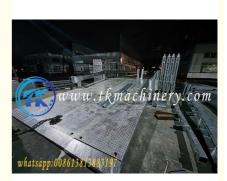

#### **PRODUCT DESCRIPTION**

The emergency steel bridge is based on the ZB200 bridge with ramps at both ends for easy access, so that vehicles and pedestrians can directly drive on the steel bridge. Depending on the field situation, the ramp can be one, two, three or four bays.

| Span               | 9.144m(30ft ) upto 60.96m(200ft)            |
|--------------------|---------------------------------------------|
| Road Width         | single lane 3.15m/4.2m; double lane 7.35m   |
| Material Grade     | S460J0,S355JR,GR65,GR50                     |
| Load Capacity      | HL-93,HS25-44, HA ,HA+20HB                  |
| Surface Finish     | Painted or Galvanized                       |
| Joint System       | Pin and Bolt System                         |
| Erection<br>Method | Crane lifting , Cantilever Launching Method |